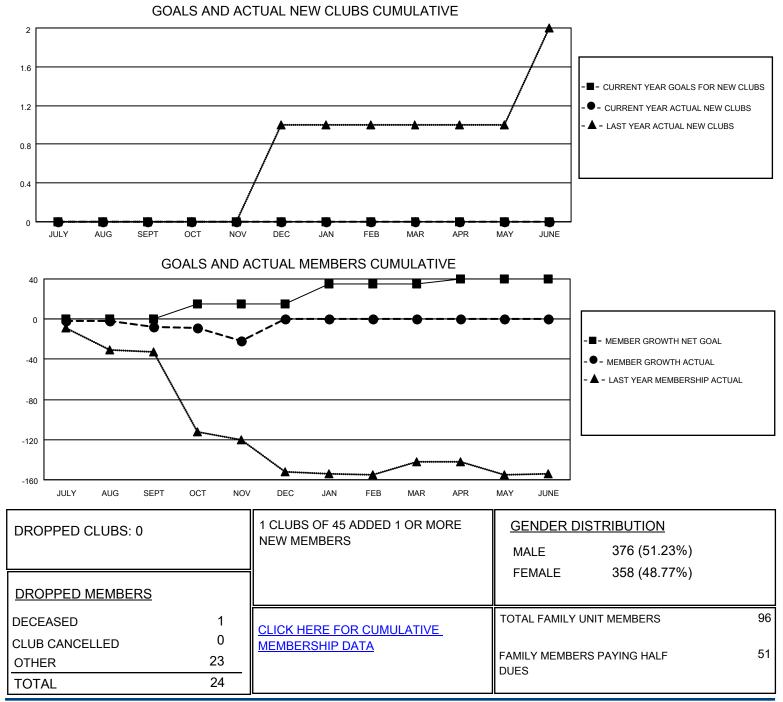

## LOCATION REPUBLIC OF NORTH MACEDONIA

District 132

Results as of: 11/30/2020

| Clubs                 |               |           |               | Members               |                        |                         |                                                    |
|-----------------------|---------------|-----------|---------------|-----------------------|------------------------|-------------------------|----------------------------------------------------|
| RESULTS FOR 2020-2021 |               |           |               | RESULTS FOR 2020-2021 |                        |                         |                                                    |
| QUARTER               | NEW CLUB GOAL | NEW CLUBS | DROPPED CLUBS | QUARTER               | BER GROWTH NET<br>GOAL | MEMBER GROWTH<br>ACTUAL | DROPPED<br>MEMBERS ACTUAL<br>(including transfers) |
| JULY/AUG/SEPT         | 0             | 0         | 0             | JULY/AUG/SEPT         | 0                      | 2                       | 10                                                 |
| OCT/NOV/DEC           | 0             | 0         | 0             | OCT/NOV/DEC           | 15                     | 1                       | 14                                                 |
| JAN/FEB/MAR           | 0             | 0         | 0             | JAN/FEB/MAR           | 20                     | 0                       | 0                                                  |
| APR/MAY/JUNE          | 0             | 0         | 0             | APR/MAY/JUNE          | 5                      | 0                       | 0                                                  |